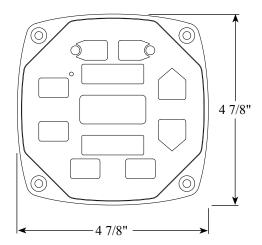

## **Summing Box Dimensions**

Mounting holes are clearance or tapped for #8 screws.