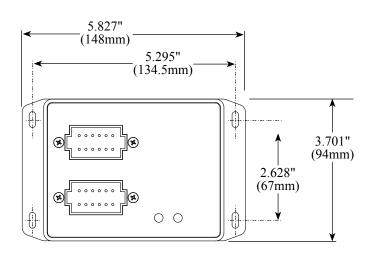

#### **Control Module Dimensions**

Mounting holes are clearance or tapped for 10-32 screws.