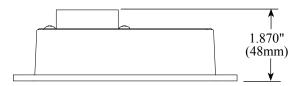

## **Summing Box Dimensions**

Mounting holes are clearance or tapped for #8 screws.