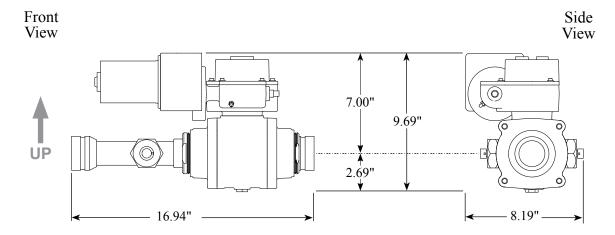

## **Proportioning Valve Dimensions**

Top View

Dimensions in Inches  $\pm 0.015$ 

**Note:** The proportioning valve assembly must be mounted with the motor on top as shown in these views.