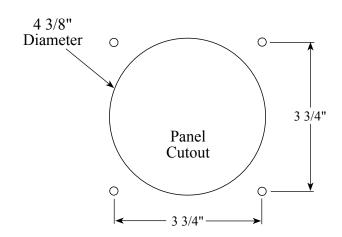

#### **Control Module Dimensions**

Mounting holes are clearance or tapped for 10-32 screws.