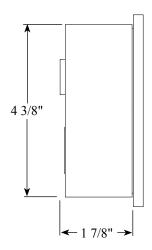

#### **Control Module Dimensions**

Mounting holes are clearance or tapped for 10-32 screws.