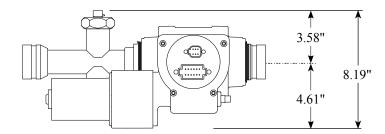

## **Proportioning Valve Dimensions**

Top View

Dimensions in Inches  $\pm 0.015$ 

**Note:** The proportioning valve assembly must be mounted with the motor on top as shown in these views.